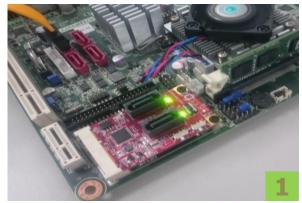

## **Installation Guide**

Please connect EMPS-32R1 to onboard mPCIe slot.

Press 'Ctrl-r' to enter RAID menu during this scene.

Please use slide switch J3/J4 to change RAID mode as above setting list.