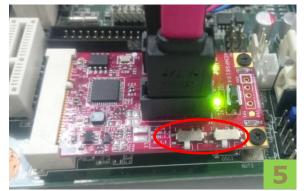

## **Installation Guide**

Please connect EMPS-32R1 to onboard mPCIe slot.

Press 'Ctrl-r' to enter RAID menu during this scene.

Please use slide switch J3/J4 to change RAID mode as above setting list.