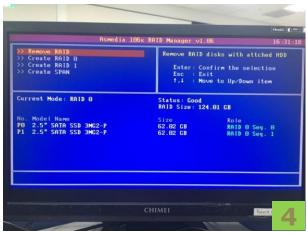

Please connect SSD in EMPS-32R1 SATA slot.

You can config and check RAID status in this RAID menu before installing OS.

Please push tact switch 3 seconds for reset then check RAID menu in step 4 to see if it takes effect.