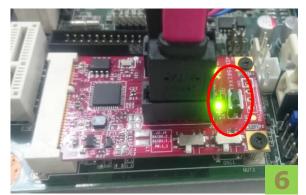

## **LED Assignment**

| Access  | Green, Bright blinking                                            |  |
|---------|-------------------------------------------------------------------|--|
| Rebuild | Green, Breath Light ( the light gradually fade-in back and forth) |  |