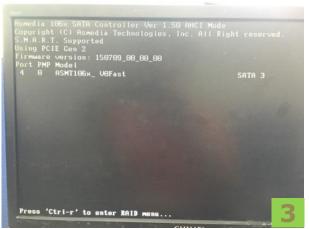

Please connect SSD in EMPS-32R1 SATA slot.

You can config and check RAID status in this RAID menu before installing OS.

Please push tact switch 3 seconds for reset then check RAID menu in step 4 to see if it takes effect.