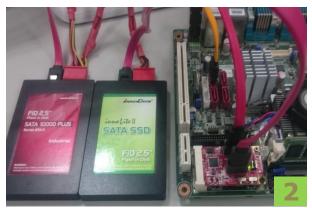

## **Installation Guide**

Please connect EMPS-32R1 to onboard mPCIe slot.

Press 'Ctrl-r' to enter RAID menu during this scene.

Please use slide switch J3/J4 to change RAID mode as above setting list.