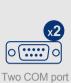

## **Specifications**

| LCD Display      | Size/Resolution    | 15" TFT LCD, 1024 x 768, 4:3                    |
|------------------|--------------------|-------------------------------------------------|
|                  | Luminance          | 250 cd/m2                                       |
|                  | Viewing Angle      | 85° (L/R), 80° (U/L)                            |
| Touch Screen     | Туре               | P-CAP multi-touch, Flat Glass                   |
| Processor System | Form Factor        | Thin Mini-iTX, 170 x 170mm                      |
|                  | CPU                | Intel Haswell LGA1150 CPU Socket H3 (up to 65W) |
|                  | Chipset            | Intel Lynx Point Q87 Chipset                    |
|                  | Memory             | 2 x DDR3-1600 SO-DIMM, up to 16GB               |
|                  | Storage            | 1 x 2.5" drive bay                              |
|                  | Expansion          | x 1 PCI Express x 4 slot                        |
|                  |                    | x 1 PCI Express Full-/Half-Mini Card slot       |
|                  |                    | x 1 PCI Express Half-Mini Card slot             |
|                  | Ι/Ο                | 2 x RJ-45; 4 x USB 3.0, 1x Line-Out, 1x Mic-In  |
|                  |                    | 1x HD-out, 1x DP-out, 2 x RS-232                |
| Power            | Input              | 12/19V DC-in connectivity                       |
|                  | Power consumption  | 120W adaptor                                    |
|                  | Power On           | AT (on when power is ready)                     |
| Mechanical       | Size (W x D x H)   | 280 mm x 380 mm x 82 mm                         |
|                  | Weight             | ~5 kg                                           |
|                  | Protection         | IP65 Compliant in front                         |
|                  | Fixture            | VESA 75x75/100x100mm, panel Mount               |
| Environmental    | Operating Temp     | 0~50°C                                          |
|                  | Operating Humidity | 10% ~ 90% (relative, non-condensing)            |
|                  | Certification      | CE/FCC Class A                                  |