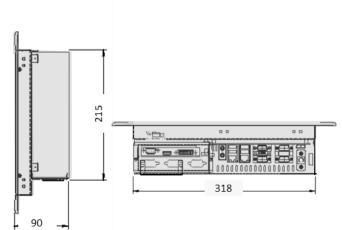

## **Specifications**

| LCD Display      | Size/Resolution    | 15" TFT LCD, 1024 x 768, 4:3                    |
|------------------|--------------------|-------------------------------------------------|
|                  | Luminance          | 250 cd/m2                                       |
|                  | Viewing Angle      | 85° (L/R), 80° (U/L)                            |
| Touch Screen     | Туре               | P-CAP multi-touch, Flat Glass                   |
| Processor System | Form Factor        | Thin Mini-iTX, 170 x 170mm                      |
|                  | CPU                | Intel Haswell LGA1150 CPU Socket H3 (up to 65W) |
|                  | Chipset            | Intel Lynx Point Q87 Chipset                    |
|                  | Memory             | 2 x DDR3-1600 SO-DIMM, up to 16GB               |
|                  | Storage            | 1 x 2.5" drive bay                              |
|                  | Expansion          | x 1 PCI Express x 4 slot                        |
|                  |                    | x 1 PCI Express Full-/Half-Mini Card slot       |
|                  |                    | x 1 PCI Express Half-Mini Card slot             |
|                  | Ι/Ο                | 2 x RJ-45; 4 x USB 3.0, 1x Line-Out, 1x Mic-In  |
|                  |                    | 1x HD-out, 1x DP-out, 2 x RS-232                |
| Power            | Input              | 12/19V DC-in connectivity                       |
|                  | Power consumption  | 120W adaptor                                    |
|                  | Power On           | AT (on when power is ready)                     |
| Mechanical       | Size (W x D x H)   | 280 mm x 380 mm x 82 mm                         |
|                  | Weight             | ~5 kg                                           |
|                  | Protection         | IP65 Compliant in front                         |
|                  | Fixture            | VESA 75x75/100x100mm, panel Mount               |
| Environmental    | Operating Temp     | 0~50°C                                          |
|                  | Operating Humidity | 10% ~ 90% (relative, non-condensing)            |
|                  | Certification      | CE/FCC Class A                                  |

### **Dimensions**