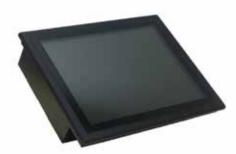

DH150 15 inch touch Panel PC

DH150 is a 15 inch all-in-one computing system with Intel Core-i level performance and multi-touch functionality, protected by IP65 front chassis design. All of these are aiming to provide the most stable and reliable quality for different environmental or industrial applications.