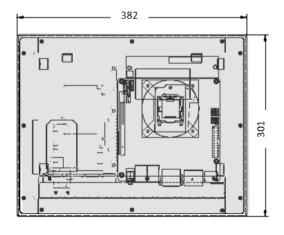

aptor                                    |
|                  | Power On           | AT (on when power is ready)                     |
| Mechanical       | Size (W x D x H)   | 280 mm x 380 mm x 82 mm                         |
|                  | Weight             | ~5 kg                                           |
|                  | Protection         | IP65 Compliant in front                         |
|                  | Fixture            | VESA 75x75/100x100mm, panel Mount               |
| Environmental    | Operating Temp     | 0~50°C                                          |
|                  | Operating Humidity | 10% ~ 90% (relative, non-condensing)            |
|                  | Certification      | CE/FCC Class A                                  |

### **Dimensions**