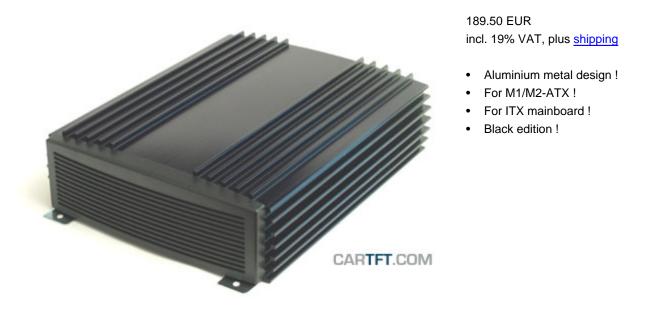

## VoomPC car PC enclosure

The voomPC(TM) automotive (car, boat, electric cart) enclosure is a small, rugged car PC (carputer) enclosure designed to work in harsh enviroments such as dust and high temperatures. Made our of massive 5.5mm extruded aluminum profile, the voomPC(TM) car PC (carputer) encloure was designed to work with any type of mini-ITX motherboard (170x170mm) from fanless configurations such as VIA mini-ITX or Pentium or low power Pentium-M processors, making it the ideal car PC solution. This car PC / carputer enclosure is specifically designed to work with the M1-ATX car PC automotive power supply series, sold separately, scroll below for more information.

Your ideal under the seat or trunk car computer

The VoomPC car PC (carputer) enclosure can take one 2.5" hardrives.

Dimensions : 210(W)x254(L)x56(H)mm

Installation Tutorial : Support / Manuals